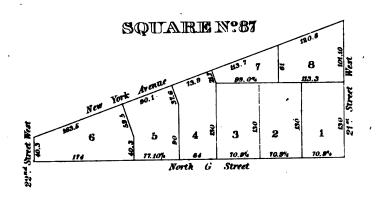

|  |
| • |   |   |   |  |
| • |   |   |   |  |
|   |   |   |   |  |
| , |   |   |   |  |
|   |   | • |   |  |
|   |   |   | • |  |
| • |   |   |   |  |
| • |   |   |   |  |





|   |   |   | - |   |
|---|---|---|---|---|
|   |   |   |   |   |
|   |   |   |   |   |
|   |   |   |   |   |
|   |   |   |   |   |
|   |   |   |   |   |
|   |   |   |   |   |
|   | • | · |   |   |
|   |   |   |   |   |
| • |   |   |   |   |
|   |   |   |   |   |
|   |   |   |   |   |
| • |   |   |   |   |
|   |   |   |   |   |
|   |   |   | , |   |
|   |   |   |   | , |
|   |   | , |   |   |
|   |   |   |   |   |
|   |   |   |   |   |
|   |   |   |   |   |
|   |   |   |   |   |
|   |   |   |   |   |









### SQUARE N'80



### SQUARE Nº83



### SQUARE Nº84



# SQUARENº85



### SQUARE Nº88





· · • • .







• 







# SQUARK N.OF N.99



# SQUARE Nº101





# 8 9 11 Street West

# SQUARE Nº100



| ĺ     | 80.9   |    | 60.9 | 11.6 | 71.6 | 71.6 | 71.6 |        |
|-------|--------|----|------|------|------|------|------|--------|
| 11636 |        | 7  | . 8  | 9    | ş 10 | 11   | 12   | 128.8% |
|       | 138 82 | 6  | 5    | 4    | \$ 3 | 2    | 1    | 128.8% |
|       | 71     | .6 | 71.6 | 60.9 | 60.9 | 71.6 | TLB  |        |





# SQUARE Nº105



# SQUARE Nº107



# SQUARE Nº110



# SQUARE S.OF Nº104









|   | , |   |   |   |   |
|---|---|---|---|---|---|
|   | • | • |   |   |   |
|   |   |   |   |   |   |
|   |   | , |   |   |   |
| • |   |   |   |   |   |
|   |   |   |   |   |   |
|   |   |   |   |   |   |
|   |   |   |   |   |   |
|   | ` | , |   | • |   |
|   | • | , |